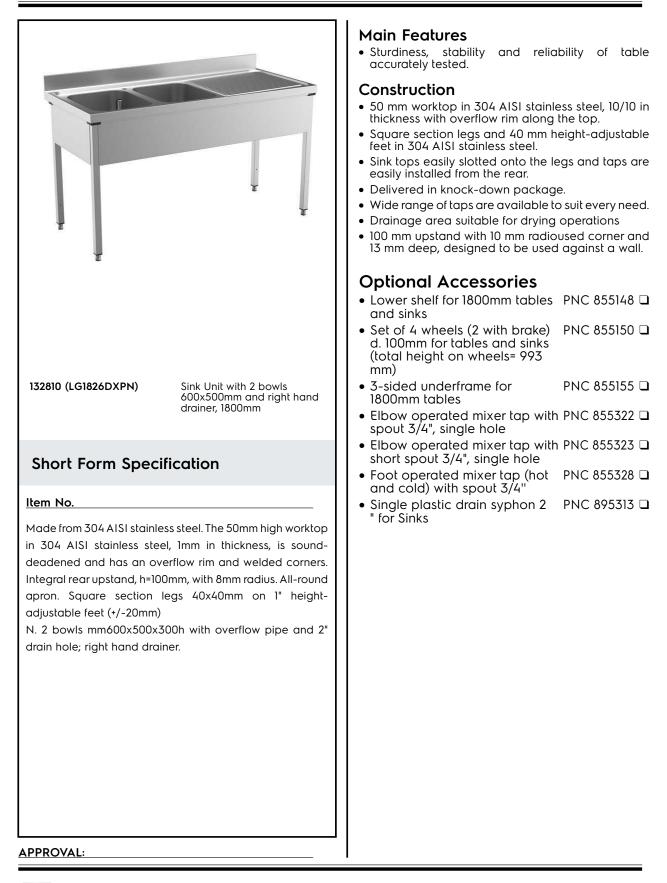

# Electrolux PROFESSIONAL

Standard Preparation 1800 mm Sink with 2 Bowls & Right Drain

ITEM #

SIS #

AIA #

<u>MODEL #</u> NAME #

### Standard Preparation 1800 mm Sink with 2 Bowls & Right Drain

#### Standard Preparation 1800 mm Sink with 2 Bowls & Right Drain

The company reserves the right to make modifications to the products without prior notice. All information correct at time of printing.