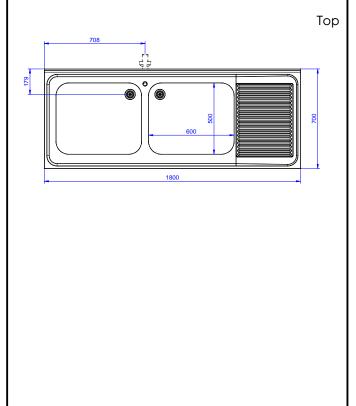

## Key Information:

| External dimensions, Width:  |              |
|------------------------------|--------------|
| 132810 (LG1826DXPN)          | 1800 mm      |
| External dimensions, Depth:  | 700 mm       |
| External dimensions, Height: | 1000 mm      |
| Upstand Dimensions, Height:  | 100 mm       |
| Upstand Dimensions, Depth:   | 13 mm        |
| Upstand Dimensions, Radius:  | R=10         |
| Bowls number                 | 2            |
| Bowl dimensions              | 600x500xH320 |
| Worktop thickness:           | 50 mm        |
| Net weight:                  | 51 kg        |