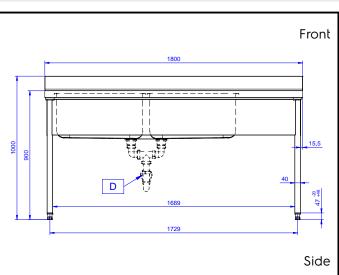

### D = Drain

## Key Information:

| External dimensions, Width:  |              |
|------------------------------|--------------|
| 132810 (LG1826DXPN)          | 1800 mm      |
| External dimensions, Depth:  | 700 mm       |
| External dimensions, Height: | 1000 mm      |
| Upstand Dimensions, Height:  | 100 mm       |
| Upstand Dimensions, Depth:   | 13 mm        |
| Upstand Dimensions, Radius:  | R=10         |
| Bowls number                 | 2            |
| Bowl dimensions              | 600x500xH320 |
| Worktop thickness:           | 50 mm        |
| Net weight:                  | 51 kg        |