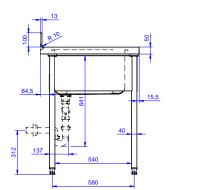

### D = Drain

## Key Information:

| External dimensions, Width:  |              |
|------------------------------|--------------|
| 132810 (LG1826DXPN)          | 1800 mm      |
| External dimensions, Depth:  | 700 mm       |
| External dimensions, Height: | 1000 mm      |
| Upstand Dimensions, Height:  | 100 mm       |
| Upstand Dimensions, Depth:   | 13 mm        |
| Upstand Dimensions, Radius:  | R=10         |
| Bowls number                 | 2            |
| Bowl dimensions              | 600x500xH320 |
| Worktop thickness:           | 50 mm        |
| Net weight:                  | 51 kg        |